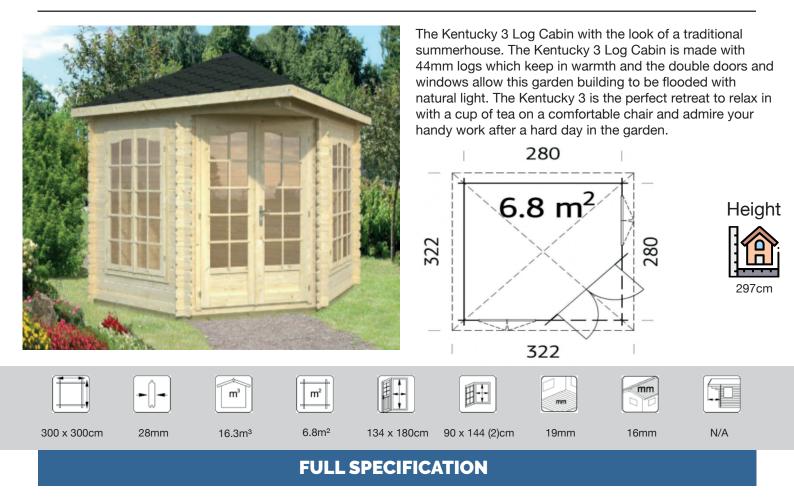

## **KENTUCKY 3**

| CABIN SIZE:           | 300 x 300cm x 249cm | Wood Type:                 | Nordic Spruce                 |
|-----------------------|---------------------|----------------------------|-------------------------------|
| WALL THICKNESS:       | 28mm                | Chalet Cut:                | Logs (Wind & Rain Protection) |
| VOLUME:               | 16.3m³              | Window Type:               | Double Glass                  |
| AREA:                 | 6.8m <sup>2</sup>   | Window / Door Feature:     | N/A                           |
| DOOR OPENING:         | 134 x 180cm         | Braces:                    | Wind Braces                   |
| WINDOW OPENING:       | 90 x 144 (2)cm      | Roof Boards With:          | Boards With Tongue & Groove   |
| FLOORS BOARDS:        | 19mm                | Guarantee:                 | 5 Years                       |
| ROOF BOARDS:          | 16mm                | Treated Foundation Joists: | Yes                           |
| <b>ROOF OVERHANG:</b> | N/A                 | IDEAL FOR:                 | Pavillion                     |
| UNDER PLANNING:       | No                  |                            |                               |